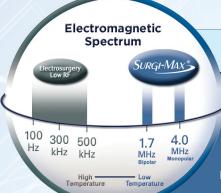

Unique Ultra Wave Technology

## Our Technology...See The Olliquence Difference

In collaboration with doctors and surgeons from around the globe, elliquence has tailored it's focus to creating a unique energy source. The Surgi-Max Ultra has proprietary Ultra Wave technology that optimizes it's capabilities. This new technology has enhanced cutting capabilities through different types of tissue while minimizing the amount of lateral heat spread. The Surgi-Max Ultra offers multiple modalities to provide a versatile array of procedures and instrumentation.