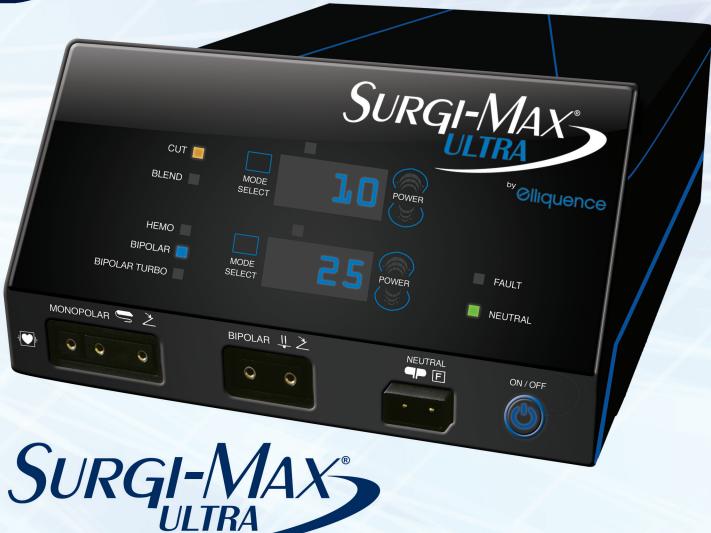

# The Next Ovolution in Medical Technology

- Unique Proprietary Ultra Wave Technology
- Enhanced cutting capabilites through different types of tissue (ie: muscle to fat)
- Minimal lateral heat spread that allows for shorter post op recovery
- Multiple modes provide versatile functionality
- 150W (Monopolar) / 170W (Bipolar) Output Power
- Cardio Floating (CF) approved

## Surgi-Max Ultra Specs:

MONOPOLAR-FREQUENCY 4.0MHz
POWER OUTPUT @ 500 OHM LOAD
CUT - 150 WATTS
BLEND - 90 WATTS
HEMO - 60 WATTS

**BIPOLAR-FREQUENCY 1.7MHz** 

POWER OUTPUT @ 200 OHM LOAD

BIPOLAR - 40 WATTS BIPOLAR TURBO - 170 WATTS